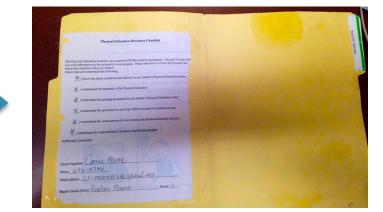

## Inside of folder

This folder will help me get to know you hold year long assignments, your grade sheets and medial notes and other student information. These will be kept in your class file.