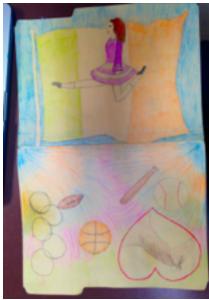

## Portfolio Design Assignment

Print your name, using BLOCK lettering, 'LAST, FIRST' name on your folder (please put the first name you wish to go by ie: Jessi instead of Jessica). Design the outside (front and back) of your manila folder using one of the following themes:

- my favorite sport
- my favorite leisure time activity
- a mix of your favorite leisure time activities and sports

## Design Tools-

You MAY use markers, colored pencils, and/or stickers.

You MAY NOT use paint, computer graphics or magazine pictures. Tape and glue are not permitted (except to put in your signature on the inside of the folder).