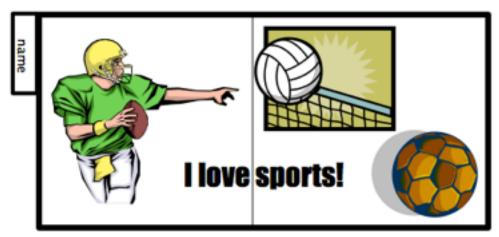

## Portfolio Design Assignment

Print your name, using BLOCK lettering, 'LAST, FIRST' name on your folder (please put the first name you wish to go by ie: Jessi instead of Jessica). Design the outside (front and back) of your manila folder using one of the following themes:

- my favorite sport
- my favorite leisure time activity
- a mix of your favorite leisure time activities and sports

## Design Tools-

You MAY use markers, colored pencils, and/or stickers.

You MAY NOT use paint, computer graphics or magazine pictures. Tape and glue are not permitted (except to put in your signature on the inside of the folder).